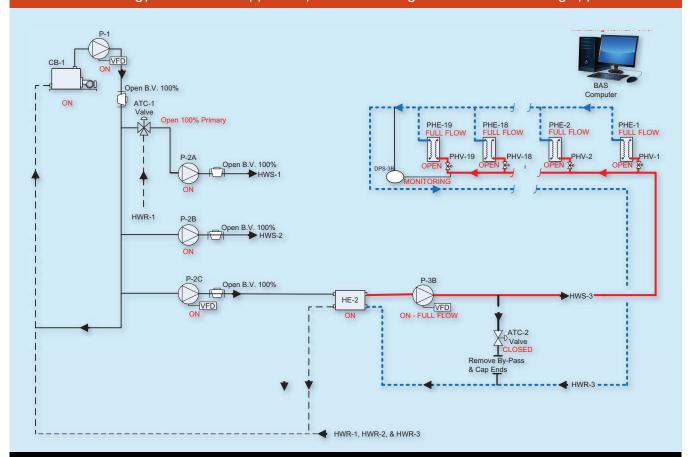

## **Energy Retro-Cx**

MONTH 1- The Energy Conservation Opportunity: Process Heating for an Industrial Building Application

| Secondary Process Heating System  |                 |                                         |                                                                                      | 1           |                              | 2           |                              | 3           |                              |
|-----------------------------------|-----------------|-----------------------------------------|--------------------------------------------------------------------------------------|-------------|------------------------------|-------------|------------------------------|-------------|------------------------------|
| Secondary Process freating system |                 |                                         | Off-Fail Safe                                                                        |             | On-Max Winter Heating        |             | On-Max Summer Heating        |             |                              |
| Device                            | Tag             | Description                             | Reaction                                                                             | Status      | Result                       | Status      | Result                       | Status      | Result                       |
|                                   | BAS<br>Computer | Building Automation<br>System Interface | No Signal-No Power<br>Monitoring-Normal Power<br>Monitoring-Emergency Power<br>ALARM | X<br>X<br>X | Pass<br>Pass<br>Pass<br>Pass | X<br>X<br>X | Pass<br>Pass<br>Pass<br>Pass | X<br>X<br>X | Pass<br>Pass<br>Pass<br>Pass |
|                                   | DPS-3B          | Differential Pressure<br>Sensor         | NO SIGNAL<br>MONITORING<br>ALARM                                                     | X<br>X<br>X | Pass<br>Pass<br>Pass         | X<br>X<br>X | Pass<br>Pass<br>Pass         | X<br>X<br>X | Pass<br>Pass<br>Pass         |
|                                   | HE-2            | Heat Exchanger-<br>Process Heat         | ON<br>OFF                                                                            | X<br>X      | Pass<br>Pass                 | X<br>X      | Pass<br>Pass                 | X<br>X      | Pass<br>Pass                 |
|                                   | PHE-1           | Process Heat<br>Exchanger               | NO FLOW<br>FULL FLOW<br>PARTIAL FLOW                                                 | X<br>X<br>X | Pass<br>Pass<br>Pass         | X<br>X<br>X | Pass<br>Pass<br>Pass         | X<br>X<br>X | Pass<br>Pass<br>Pass         |
|                                   | PHE-18          | Process Heat<br>Exchanger               | NO FLOW<br>FULL FLOW<br>PARTIAL FLOW                                                 | X<br>X<br>X | Pass<br>Pass<br>Pass         | X<br>X<br>X | Pass<br>Pass<br>Pass         | X<br>X<br>X | Pass<br>Pass<br>Pass         |
|                                   | PHE-19          | Process Heat<br>Exchanger               | NO FLOW<br>FULL FLOW<br>PARTIAL FLOW                                                 | X<br>X<br>X | Pass<br>Pass<br>Pass         | X<br>X<br>X | Pass<br>Pass<br>Pass         | X<br>X<br>X | Pass<br>Pass<br>Pass         |
|                                   | PHE-2           | Process Heat<br>Exchanger               | NO FLOW<br>FULL FLOW<br>PARTIAL FLOW                                                 | X<br>X<br>X | Pass<br>Pass<br>Pass         | X<br>X<br>X | Pass<br>Pass<br>Pass         | X<br>X<br>X | Pass<br>Pass<br>Pass         |
|                                   | P-3B            | Process Hot Water<br>Pump with VFD      | ON<br>OFF<br>MODULATING<br>FULL FLOW                                                 | X<br>X<br>X | Pass<br>Pass<br>Pass<br>Pass | X<br>X<br>X | Pass<br>Pass<br>Pass<br>Pass | х<br>х<br>х | Pass<br>Pass<br>Pass<br>Pass |
| ∑D                                | PHV-1           | Process Heating<br>Valve                | OPEN<br>CLOSED<br>MODULATING                                                         | X<br>X<br>X | Pass<br>Pass<br>Pass         | X<br>X<br>X | Pass<br>Pass<br>Pass         | X<br>X<br>X | Pass<br>Pass<br>Pass         |